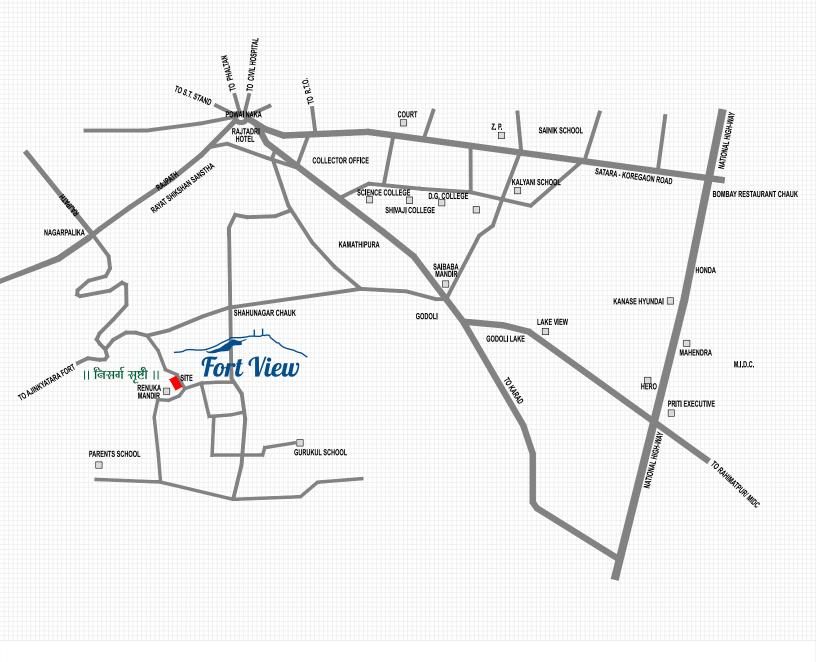

### लिफ्ट :

• ब्रॅंडेड कंपनीची लिफ्ट बॅकअप सहित

साईट:

निसर्ग सृष्टी, सर्व्हे नं. 165/7/1, प्लॉट नं. .5, रेणुका माता मंदिरा शेजारी, शाहुनगर, सातारा.

साईट:

फोर्ट व्हयू , सर्व्हे नं. 165/7/1, प्लॉट नं. .७, रेणुका माता मंदिरा शेजारी, शाहुनगर, सातारा.