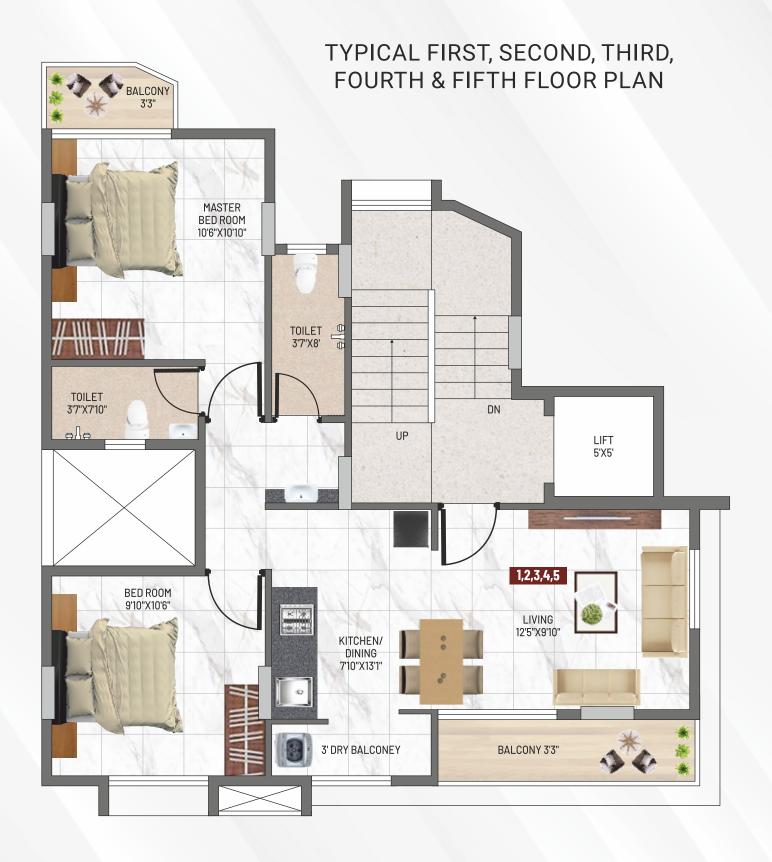

पवित्र वातावरणात साकारलेले PREMIUM 2 BHK ONLY 5 FLAT'S

| ARES STATEMENT |             |                            |
|----------------|-------------|----------------------------|
| FLAT NO.       | CARPET AREA | SALABLE AREA               |
| 1,2,3,4,5      | 58.50 SQ.M. | 78.97 SQ.M. (920.00 SQ.FT) |